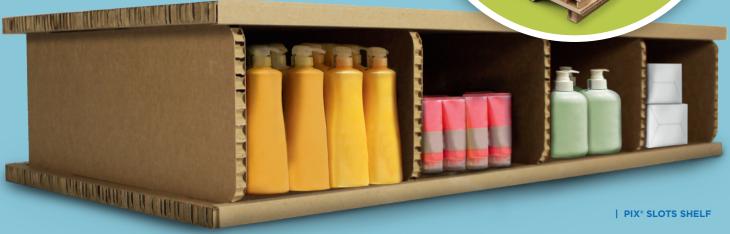

### PALLITE® PIX® SLOTS

PIX® SLOTS is available in both standard and bespoke sizes and can be made to sit in racking or as freestanding units.

PIX® SLOTS Twin will enable you to transform floor space into functional pick-faces in just minutes. PIX® SLOTS Shelf will ensure there's no dead space in your racking by converting if to pick-faces, whilst PIX® SLOTS Slim allows you to squeeze pick-faces into even the smallest of spaces.

PIX\* SLOTS Shelf 4, 8 or 12

1200w x 600d x 255h (1 layer) 485h (2 layer) 715h (3 layer) External unit dims (mm)

> 269w x 560d x 205h Each internal pickface dims (mm)

**0.031m³**Each internal pickface capacity

0.124m³ (1 layer)
0.248m³ (2 layer)
0.372m³ (3 layer)
Total capacity

PIX® SLOTS Twin 96

1200w x 1000d x 1944h External unit dims (mm)

269w x 132h x 485d Each internal pickface dims (mm)

O.017m³
Each internal pickface capacity