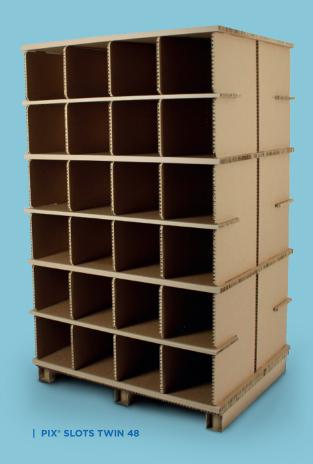

### PALLITE® PIX® SLOTS

PIX® SLOTS is available in both standard and bespoke sizes and can be made to sit in racking or as freestanding units.

PIX® SLOTS Twin will enable you to transform floor space into functional pick-faces in just minutes. PIX® SLOTS Shelf will ensure there's no dead space in your racking by converting if to pick-faces, whilst PIX® SLOTS Slim allows you to squeeze pick-faces into even the smallest of spaces.

**1.87m³**Total capacity

PIX® SLOTS Twin 48
5004b

1200w x 1000d x 1938h External unit dims (mm)

**269w x 485d x 278h**Each internal pickface dims (mm)

**0.04m³**Each internal pickface capacity

**1.74m³** Total capacity