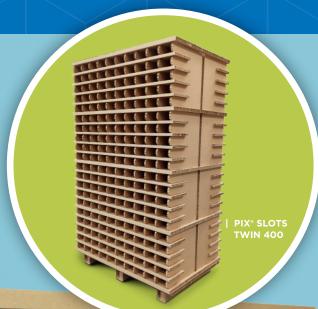

### PALLITE® PIX® SLOTS

PIX® SLOTS is available in both standard and bespoke sizes and can be made to sit in racking or as freestanding units.

PIX® SLOTS Twin will enable you to transform floor space into functional pick-faces in just minutes. PIX® SLOTS Shelf will ensure there's no dead space in your racking by converting if to pick-faces, whilst PIX® SLOTS Slim allows you to squeeze pick-faces into even the smallest of spaces.

**1.87m³**Total capacity

PIX® SLOTS Twin 48
5004b

1200w x 1000d x 1938h External unit dims (mm)

**269w x 485d x 278h**Each internal pickface dims (mm)

**0.04m³**Each internal pickface capacity

**1.74m³** Total capacity