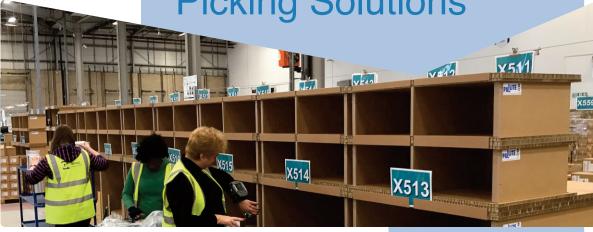

# PALLITE® PIX® Picking Solutions

Strong, lightweight and versatile solution – providing maximum shelf storage load capacity of up to 200kg whilst optimising pick rates.

PALLITE® PIX® solutions – store products more effectively by combining multiple pick-faces into a single unit to create more capacity in the warehouse.

A choice of pick-faces of 12 or 16 compartments help your customers to store more product per shelf, helping to reduce pick times by condensing walk sequences.

- Store up to 200kg (PIX® 12) / 160kg (PIX® 16) per shelf
- Strong honeycomb construction reduces weight
- Clearly divided and organised pick faces improve accuracy of picks