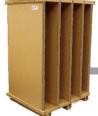

# PALLITE® PIX® Picking Solutions

Strong, lightweight and versatile solution – providing maximum shelf storage load capacity of up to 200kg whilst optimising pick rates.

PALLITE® PIX® solutions – store products more effectively by combining multiple pick-faces into a single unit to create more capacity in the warehouse.

A choice of pick-faces of 12 or 16 compartments help your customers to store more product per shelf, helping to reduce pick times by condensing walk sequences.

- Store up to 200kg (PIX® 12) / 160kg (PIX® 16) per shelf
- Strong honeycomb construction reduces weight
- Clearly divided and organised pick faces improve accuracy of picks