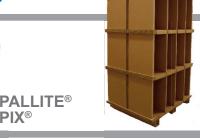

# PALLITE® PIX® Picking Solutions

Strong, lightweight and versatile solution – providing maximum shelf storage load capacity of up to 200kg whilst optimising pick rates.

PALLITE® PIX® solutions – store products more effectively by combining multiple pick-faces into a single unit to create more capacity in the warehouse.

## Discover the PALLITE® PIX® Range

PALLITE® PIX® is a range of picking solutions that are strong, lightweight, flexible, and designed to consolidate pick-faces – save space, improve pick accuracy and increase pick efficiency.