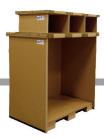

# PALLITE® PIX® Picking Solutions

Strong, lightweight and versatile solution – providing maximum shelf storage load capacity of up to 200kg whilst optimising pick rates.

PALLITE® PIX® solutions – store products more effectively by combining multiple pick-faces into a single unit to create more capacity in the warehouse.

A choice of pick-faces of 12 or 16 compartments help your customers to store more product per shelf, helping to reduce pick times by condensing walk sequences.

- Store up to 200kg (PIX® 12) / 160kg (PIX® 16) per shelf
- Strong honeycomb construction reduces weight
- Clearly divided and organised pick faces improve accuracy of picks