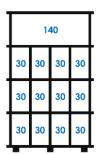

## PALLITE® PIX® 16 sample configurations

All measurements shown in kilograms – maximum 160kg per shelf.

|   | 30 | 30 | 30 | 30 |  |
|---|----|----|----|----|--|
|   | 30 | 30 | 30 | 30 |  |
| ] | 30 | 30 | 30 | 30 |  |
|   | 30 | 30 | 30 | 30 |  |

| 6  | 0  | 6  | 0  |
|----|----|----|----|
| 30 | 30 | 30 | 30 |
| 30 | 30 | 30 | 30 |
| 30 | 30 | 30 | 30 |

| 20 | 20 | 20 | 20 |
|----|----|----|----|
| 20 | 20 | 20 | 20 |
| 8  | 0  | 8  | 0  |
| 30 | 30 | 30 | 30 |