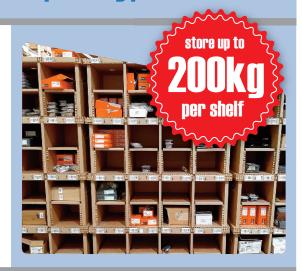

# PALLITE® PIX® Picking Solutions

Strong, lightweight and versatile solution – providing maximum shelf storage load capacity of up to 200kg whilst optimising pick rates.

PALLITE® PIX® solutions – store products more effectively by combining multiple pick-faces into a single unit to create more capacity in the warehouse.

A choice of pick-faces of 12 or 16 compartments help your customers to store more product per shelf, helping to reduce pick times by condensing walk sequences.

- Store up to 200kg (PIX® 12) / 160kg (PIX® 16) per shelf
- Strong honeycomb construction reduces weight
- Clearly divided and organised pick faces improve accuracy of picks