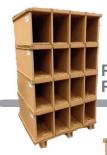

A choice of pick-faces of 12 or 16 compartments help your customers to store more product per shelf, helping to reduce pick times by condensing walk sequences.

- Store up to 200kg (PIX® 12) / 160kg (PIX® 16) per shelf
- Strong honeycomb construction reduces weight
- Clearly divided and organised pick faces improve accuracy of picks

## Discover the PALLITE® PIX® Range

PALLITE® PIX® is a range of picking solutions that are strong, lightweight, flexible, and designed to consolidate pick-faces – save space, improve pick accuracy and increase pick efficiency.