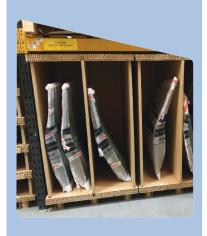

# PALLITE® PIX® Picking Solutions

Strong, lightweight and versatile solution – providing maximum shelf storage load capacity of up to 200kg whilst optimising pick rates.

PALLITE® PIX® solutions – store products more effectively by combining multiple pick-faces into a single unit to create more capacity in the warehouse.

A choice of pick-faces of 12 or 16 compartments help your customers to store more product per shelf, helping to reduce pick times by condensing walk sequences.

- Store up to 200kg (PIX® 12) / 160kg (PIX® 16) per shelf
- Strong honeycomb construction reduces weight
- Clearly divided and organised pick faces improve accuracy of picks