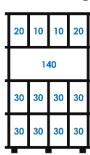

# PALLITE® PIX® 12 sample configurations

All measurements shown in kilograms – maximum 200kg per shelf.

| 40 | 40 | 40 | 40 | 25 | 10 | 10 | 25 |    | 18 | 30 |    | 8  | 0  | 8  | 0  | 25 | 25 | 25 | 25 |
|----|----|----|----|----|----|----|----|----|----|----|----|----|----|----|----|----|----|----|----|
| 40 | 40 | 40 | 40 |    | 20 | 00 |    | 40 | 40 | 40 | 40 | 40 | 40 | 40 | 40 | 10 | 00 | 10 | 00 |
| 40 | 40 | 40 | 40 | 50 | 50 | 50 | 50 | 40 | 40 | 40 | 40 | 40 | 40 | 40 | 40 | 50 | 50 | 50 | 50 |