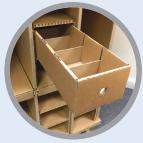

## **Six-Part Drawer**

Corrugate drawer containing six separate compartments that is perfect for small items.

• Can be used with the PALLITE® PIX® 12 with Double Multipliers meaning in a 1200x1000 space, pick locations could be increased from 12 to 216.