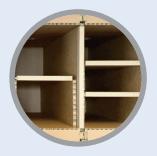

## **Multiplier**

An inner shelf made from the same strong honeycomb-cell paper material as the entire PALLITE® range. Designed to double or treble the number of pick-faces available, the Multiplier is available for any PALLITE® PIX® picking solution unit.

- Double or treble the number of pick-faces in any PALLITE® PIX® picking solution.
- · Strong enough to support products.