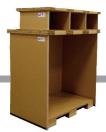

## **Six-Part Drawer**

Corrugate drawer containing six separate compartments that is perfect for small items.

• Can be used with the PALLITE® PIX® 12 with Double Multipliers meaning in a 1200x1000 space, pick locations could be increased from 12 to 216.