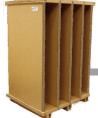

#### Slider

A strong and durable honeycomb slider with a reinforced handle that sits underneath stock to enable products to be pulled forward for picking.

- Available in various sizes to fit all PALLITE® PIX® picking solutions.
- Pull hard-to-reach items forward from the back of pick-faces.
- Built-in durability with a reinforced handle.