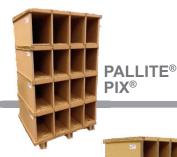

# PALLITE® PIX® PICKING SOLUTION Accessories

Warehouse Partners brings you the new, innovative and award winning flexible warehouse picking solution — PALLITE® PIX® & Accessories.

No matter what their requirement, PALLITE® PIX® has the right solution for your customers. The versatile system has a range of accessories that can adapt to individual needs, while maximising pick efficiency.

Lightweight to protect your team during use and 100% recyclable and made from managed sources, discover below the PALLITE® PIX® accessory range.