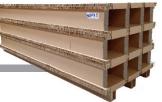

## **Multiplier**

An inner shelf made from the same strong honeycomb-cell paper material as the entire PALLITE® range. Designed to double or treble the number of pick-faces available, the Multiplier is available for any PALLITE® PIX® picking solution unit.

- Double or treble the number of pick-faces in any PALLITE® PIX® picking solution.
- · Strong enough to support products.