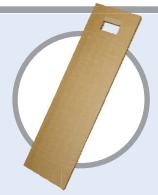

#### Slider

A strong and durable honeycomb slider with a reinforced handle that sits underneath stock to enable products to be pulled forward for picking.

- Available in various sizes to fit all PALLITE® PIX® picking solutions.
- Pull hard-to-reach items forward from the back of pick-faces.
- Built-in durability with a reinforced handle.