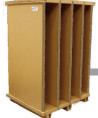

## Warehouse Partners brings you the new, innovative and award winning flexible warehouse picking solution — PALLITE® PIX® Vertical.

PALLITE® PIX® Vertical is a collapsible, picking solution system made from honeycomb paper and glue that's designed to flex around products.

Designed to support tall thin products, the PALLITE® PIX® Vertical allows for better space utilisation whilst helping to keep products organised.

- **Reduce damages** by safely and easily storing awkwardly-shaped goods.
- Free up space by combining multiple pick-faces into a single pallet footprint.
- Increase pick-accuracy with clearly segregated pick-faces.
- Strong pick-faces to hold and segregate your products.
- Lightweight to protect your customers' team from manual handling injuries.
- 100% Recyclable and made from managed sources.