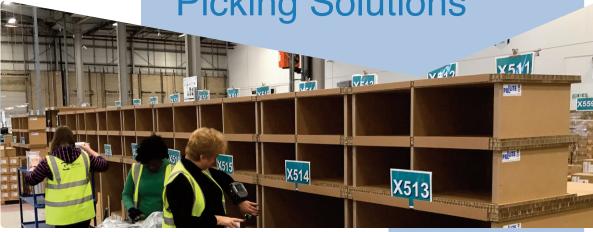

PALLITE® PIX® Picking Solutions

## Discover the PALLITE® PIX® Range

PALLITE® PIX® is a range of picking solutions that are strong, lightweight, flexible, and designed to consolidate pick-faces – save space, improve pick accuracy and increase pick efficiency.

Create more free space in your customers' warehouses by allowing them to store more product, ultimately increasing the yield of the warehouse space whilst maintaining the ability to flex around the demands of their supply chain and improve their pick efficiency.