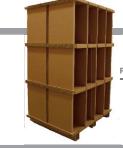

PALLITE® PIX® Picking Solutions

## Discover the PALLITE® PIX® Range

PALLITE® PIX® is a range of picking solutions that are strong, lightweight, flexible, and designed to consolidate pick-faces – save space, improve pick accuracy and increase pick efficiency.

### The range

PALLITE® PIX®

Twin

PALLITE® PIX®
Horizontal

PALLITE® PIX® Vertical

PALLITE® PIX®
Topper

Shelf

Watch the video and see for yourself