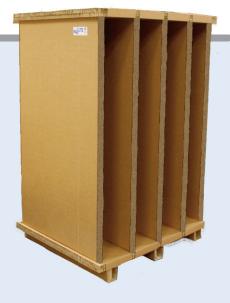

## Warehouse Partners brings you the new, innovative and award winning flexible warehouse picking solution — PALLITE® PIX® Vertical.

PALLITE® PIX® Vertical is a collapsible, picking solution system made from honeycomb paper and glue that's designed to flex around products.

Designed to support tall thin products, the PALLITE® PIX® Vertical allows for better space utilisation whilst helping to keep products organised.

- **Reduce damages** by safely and easily storing awkwardly-shaped goods.
- Free up space by combining multiple pick-faces into a single pallet footprint.
- Increase pick-accuracy with clearly segregated pick-faces.
- Strong pick-faces to hold and segregate your products.
- Lightweight to protect your customers' team from manual handling injuries.
- 100% Recyclable and made from managed sources.

#### **Nimensions**

 PRODUCT
 EXTERNAL UNIT (mm)
 INTERNAL PICK FACE (capacity (m3))
 PICK FACE (mm)
 TOTAL CAPACITY (m3)

 PALLITE® PIX® Vertical
 1200x1000x1800
 250x925x1620
 0.37
 1.48

Dimensions listed as width x depth x height