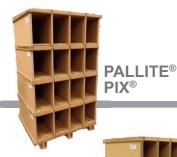

PALLITE® PIX® Picking Solutions

## Discover the PALLITE® PIX® Range

PALLITE® PIX® is a range of picking solutions that are strong, lightweight, flexible, and designed to consolidate pick-faces – save space, improve pick accuracy and increase pick efficiency.

### The range

PALLITE® PIX®

Twin

PALLITE® PIX®
Horizontal

PALLITE® PIX® Vertical

PALLITE® PIX®
Topper

Shelf

Watch the video and see for yourself