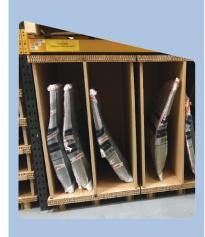

# PALLITE® PIX® PICKING SOLUTION Vertical

## Warehouse Partners brings you the new, innovative and award winning flexible warehouse picking solution — PALLITE® PIX® Vertical.

PALLITE® PIX® Vertical is a collapsible, picking solution system made from honeycomb paper and glue that's designed to flex around products.

Designed to support tall thin products, the PALLITE® PIX® Vertical allows for better space utilisation whilst helping to keep products organised.

- **Reduce damages** by safely and easily storing awkwardly-shaped goods.
- Free up space by combining multiple pick-faces into a single pallet footprint.
- Increase pick-accuracy with clearly segregated pick-faces.
- Strong pick-faces to hold and segregate your products.
- Lightweight to protect your customers' team from manual handling injuries.
- 100% Recyclable and made from managed sources.