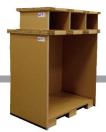

## Warehouse Partners brings you the new, innovative and award winning flexible warehouse picking solution — PALLITE® PIX® Vertical.

PALLITE® PIX® Vertical is a collapsible, picking solution system made from honeycomb paper and glue that's designed to flex around products.

Designed to support tall thin products, the PALLITE® PIX® Vertical allows for better space utilisation whilst helping to keep products organised.

- **Reduce damages** by safely and easily storing awkwardly-shaped goods.
- Free up space by combining multiple pick-faces into a single pallet footprint.
- Increase pick-accuracy with clearly segregated pick-faces.
- Strong pick-faces to hold and segregate your products.
- Lightweight to protect your customers' team from manual handling injuries.
- 100% Recyclable and made from managed sources.