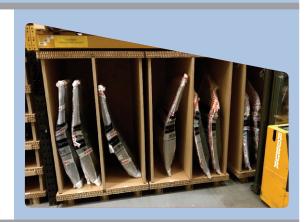

## Warehouse Partners brings you the new, innovative and award winning flexible warehouse picking solution — PALLITE® PIX® Vertical.

PALLITE® PIX® Vertical is a collapsible, picking solution system made from honeycomb paper and glue that's designed to flex around products.

Designed to support tall thin products, the PALLITE® PIX® Vertical allows for better space utilisation whilst helping to keep products organised.

- **Reduce damages** by safely and easily storing awkwardly-shaped goods.
- Free up space by combining multiple pick-faces into a single pallet footprint.
- Increase pick-accuracy with clearly segregated pick-faces.
- Strong pick-faces to hold and segregate your products.
- Lightweight to protect your customers' team from manual handling injuries.
- 100% Recyclable and made from managed sources.