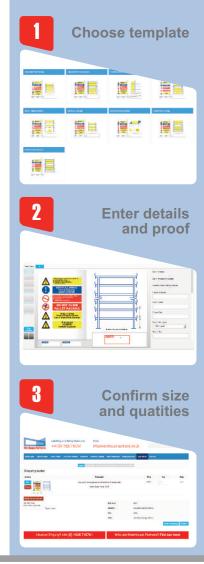

## Load Notice Designer

Warehouse Partners have developed a completely automated Load Notice Designer website that enables manufacturers and distributors of storage equipment to automatically design and order UK standard load notice signs to SEMA standards.

\*Subject to a maximum £100.00 order

3 simple steps...