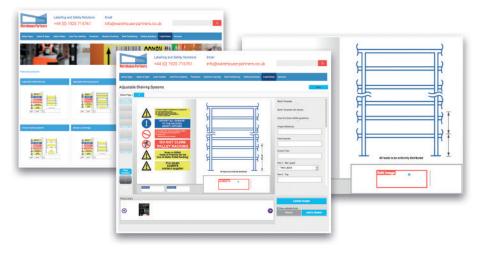

## Load Notice Designer

Warehouse Partners have developed a completely automated Load Notice Designer website that enables manufacturers and distributors of storage equipment to automatically design and order UK standard load notice signs to SEMA standards.

All users benefit from the designs that comply with associations recommendations and current regulations.

The system also allows the user to make totally bespoke signs or partially bespoke load notices by uploading your own designs to the system and allowing us to print them in a choice of three sizes.