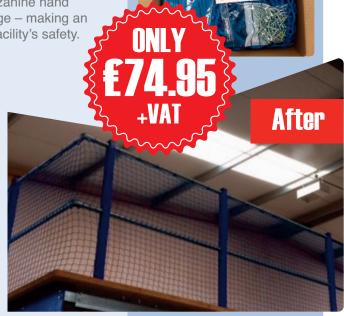

Our new Hand Rail Safety Netting – 10 metre easy-fit package contains all that is required to quickly ensure a safer working environment. The package includes a 10 metre length of safety netting and set of fittings to ensure safe and easy installation to your customers mezzanine hand rails. **Call us today on 01925 715761** to secure a package – making an affordable and positive improvement to your customers facility's safety.