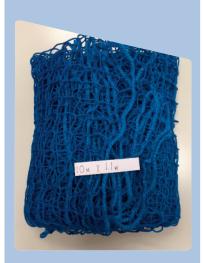

## Now available in 10 metre easy-fit package

Hand rail safety netting creates a barrier between the edge of the mezzanine and the ground below, subsequently preventing any stock falling between the railings and potentially injuring employees.

The netting is made from high-tenacity polypropylene which is lightweight, incredibly strong and almost impossible to damage during normal operation. The netting requires no special tools to fit and can be affixed to new installations or retro-fitted to existing railings.

- Creates a safer working environment for staff and helps to protect stock
- 2.3mm high-tenacity and durable polypropylene stitched cord other grades of net available on request, at additional cost
- · Removable and cleanable
- · Choice of either blue or black netting