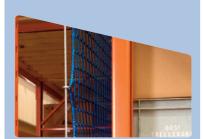

## Now available in 10 metre easy-fit package

Hand rail safety netting creates a barrier between the edge of the mezzanine and the ground below, subsequently preventing any stock falling between the railings and potentially injuring employees.

The netting is made from high-tenacity polypropylene which is lightweight, incredibly strong and almost impossible to damage during normal operation. The netting requires no special tools to fit and can be affixed to new installations or retro-fitted to existing railings.

Our new Hand Rail Safety Netting – 10 metre easy-fit package contains all that is required to quickly ensure a safer working environment. The package includes a 10 metre length of safety netting and set of fittings to ensure safe and easy installation to your customers mezzanine hand rails. **Call us today on 01925 715761** to secure a package – making an affordable and positive improvement to your customers facility's safety.