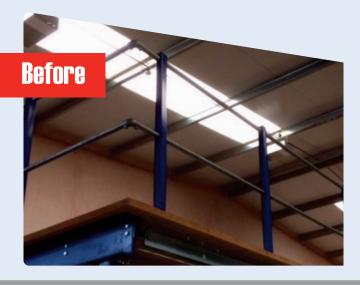

## Now available in 10 metre easy-fit package

Hand rail safety netting creates a barrier between the edge of the mezzanine and the ground below, subsequently preventing any stock falling between the railings and potentially injuring employees.

The netting is made from high-tenacity polypropylene which is lightweight, incredibly strong and almost impossible to damage during normal operation. The netting requires no special tools to fit and can be affixed to new installations or retro-fitted to existing railings.