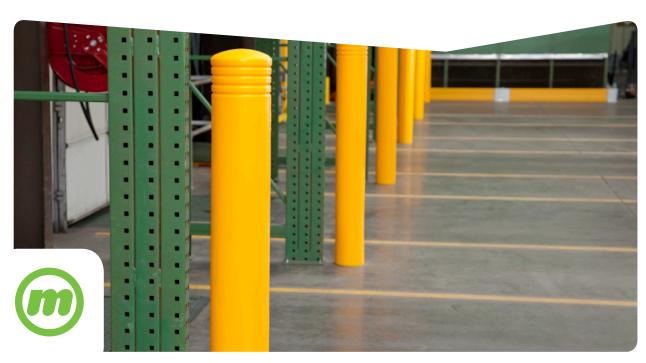

## **Better From Every Angle**

## **INNOVATION DISGUISED AS SIMPLICITY**

FlexCore Bollard is stronger than steel plate bollards and easier on your customers' equipment and people. No more holes to dig, concrete to pour or pipes to paint, the FlexCore Bollard installs in a fraction of the time and at a much lower cost, without sacrificing strength.