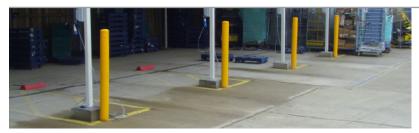

## **INNOVATION DISGUISED AS SIMPLICITY**

FlexCore Bollard is stronger than steel plate bollards and easier on your customers' equipment and people. No more holes to dig, concrete to pour or pipes to paint, the FlexCore Bollard installs in a fraction of the time and at a much lower cost, without sacrificing strength.