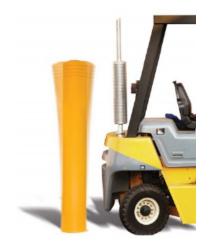

## **INNOVATION DISGUISED AS SIMPLICITY**

FlexCore Bollard is stronger than steel plate bollards and easier on your customers' equipment and people. No more holes to dig, concrete to pour or pipes to paint, the FlexCore Bollard installs in a fraction of the time and at a much lower cost, without sacrificing strength.

### **Rotating HDPE Shell**

Exclusive shell design rotates with side-swiping hits