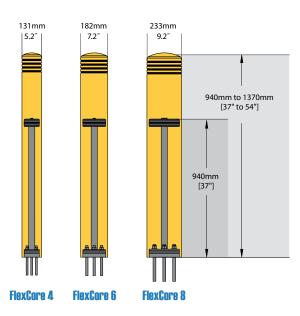

## **Size specification options**

Rotating HDPE cover

High tensile steel core

Shock-absorbing load ring

Hardware prevents concrete failure

**Call Us** 01925 715761