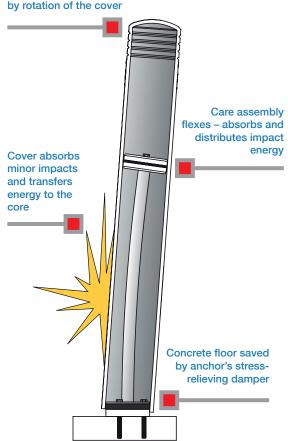

## How it works

Glancing blows absorbed

– and snagging points avoided –
by rotation of the cover

## **Size specification options**

Rotating HDPE cover

High tensile steel core

Shock-absorbing load ring

Hardware prevents concrete failure

**Call Us** 01925 715761