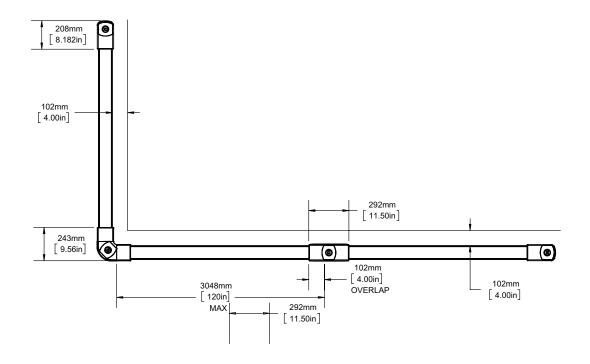

#### **CRASH BARRIER END**

Materials: Ductile iron end and cap, rubber damper, anchor kit

#### **CRASH BARRIER MID**

Materials: Ductile iron mid and cap, rubber damper, anchor kit

#### **CRASH BARRIER CORNER**

Materials: Ductile iron corner and cap, rubber damper, anchor kit

#### **CRASH BARRIER POST END**

Materials: Ductile iron post end and cap, rubber damper, anchor kit

#### **BARRIER**

Materials: Polyolefin, 10' (3m) length

**Call Us** 01925 715761