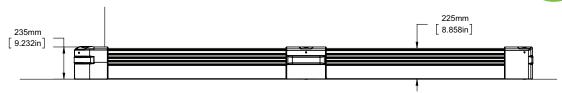

#### **CRASH BARRIER END**

Materials: Ductile iron end and cap, rubber damper, anchor kit

#### **CRASH BARRIER MID**

Materials: Ductile iron mid and cap, rubber damper, anchor kit

#### **CRASH BARRIER CORNER**

Materials: Ductile iron corner and cap, rubber damper, anchor kit

#### **CRASH BARRIER POST END**

Materials: Ductile iron post end and cap, rubber damper, anchor kit

#### **BARRIER**

Materials: Polyolefin, 10' (3m) length

**Call Us** 01925 715761