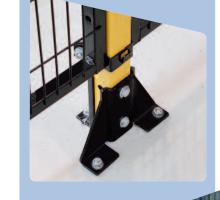

# Machine Guarding – BASIC SYSTEM

Our machine guarding and safety systems are tailored exactly for you. All safety equipment is designed and manufactured to Machinery Directive 2006/42/CE.

A machine guard protection system designed to prevent accidents consisting of uprights 40mm x 40mm and panels with frames 20mm x 20mm that are connected by screws & fast-assembly clips patented by SATECH.

Utilised for most plant and machine applications for protecting personnel.

All Satech products have been designed in accordance with the European Directive on the Safety of Machines (2006/42/CE).