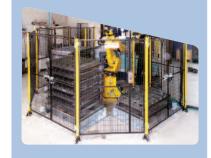

# Machine Guarding – BASIC SYSTEM

Our machine guarding and safety systems are tailored exactly for you. All safety equipment is designed and manufactured to Machinery Directive 2006/42/CE.

A machine guard protection system designed to prevent accidents consisting of uprights 40mm x 40mm and panels with frames 20mm x 20mm that are connected by screws & fast-assembly clips patented by SATECH.

Utilised for most plant and machine applications for protecting personnel.

All Satech products have been designed in accordance with the European Directive on the Safety of Machines (2006/42/CE).