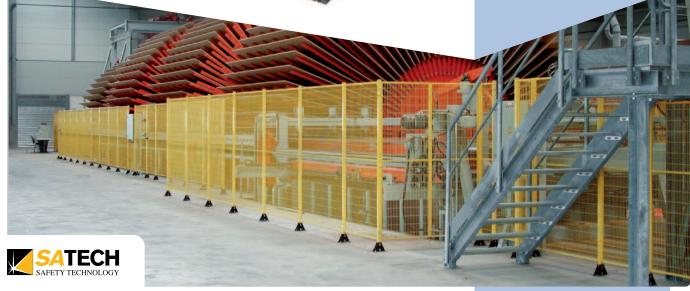

# Machine Guarding – BASIC SYSTEM

Our machine guarding and safety systems are tailored exactly for you. All safety equipment is designed and manufactured to Machinery Directive 2006/42/CE.

A machine guard protection system designed to prevent accidents consisting of uprights 40mm x 40mm and panels with frames 20mm x 20mm that are connected by screws & fast-assembly clips patented by SATECH.

Utilised for most plant and machine applications for protecting personnel.

All Satech products have been designed in accordance with the European Directive on the Safety of Machines (2006/42/CE).