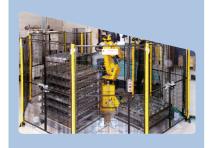

# Machine Guarding – BASIC SYSTEM

Our machine guarding and safety systems are tailored exactly for you. All safety equipment is designed and manufactured to Machinery Directive 2006/42/CE.

A machine guard protection system designed to prevent accidents consisting of uprights 40mm x 40mm and panels with frames 20mm x 20mm that are connected by screws & fast-assembly clips patented by SATECH.

Utilised for most plant and machine applications for protecting personnel.

All Satech products have been designed in accordance with the European Directive on the Safety of Machines (2006/42/CE).