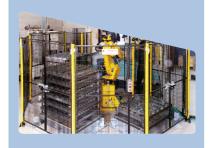

# Machine Guarding - STRONG/HEAVY SYSTEM

Our machine guarding and safety systems are tailored exactly for you. All safety equipment is designed and manufactured to Machinery Directive 2006/42/CE.

A protection and safety system designed for accident prevention, consisting of uprights 60mm x 60mm, and panels with frames 20mm x 20mm or 30mm x 30mm, connected by fast-assembly clips patented by SATECH.

It's used in heavy conditions such as in industrial robotics or in steel industry applications.

SATECH has developed a connecting system between panel and upright that achieves remarkable time savings during assembly and height adjustment. It also allows easy reinstallation of the guard after it has been removed for non-routine maintenance (EN 953+A1 6.4.3.1 b).

All SATECH products have been designed in accordance with the European Directive on the Safety of Machines (2006/42/CE).