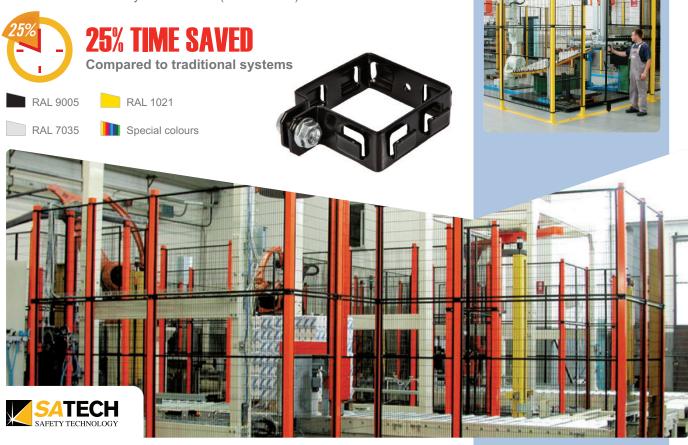

# Machine Guarding - STRONG/HEAVY SYSTEM

Our machine guarding and safety systems are tailored exactly for you. All safety equipment is designed and manufactured to Machinery Directive 2006/42/CE.

A protection and safety system designed for accident prevention, consisting of uprights 60mm x 60mm, and panels with frames 20mm x 20mm or 30mm x 30mm, connected by fast-assembly clips patented by SATECH.

It's used in heavy conditions such as in industrial robotics or in steel industry applications.

SATECH has developed a connecting system between panel and upright that achieves remarkable time savings during assembly and height adjustment. It also allows easy reinstallation of the guard after it has been removed for non-routine maintenance (EN 953+A1 6.4.3.1 b).

All SATECH products have been designed in accordance with the European Directive on the Safety of Machines (2006/42/CE).