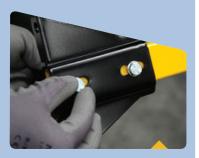

The installation of our perimeter protections Series-ADAPTA is now even faster, thanks to the new mounting tool for our mesh panels without frame. When the tool is inserted into the upright, two ergonomic hooks mantain the panel at the correct height until it is fixed with the ADAPTA Highstrength nylonfibreglass fasteners. This useful tool has been designed to allow quick and easy assembly by a single operator.