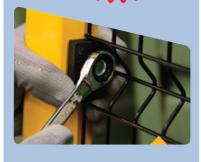

The installation of our perimeter protections Series-ADAPTA is now even faster, thanks to the new mounting tool for our mesh panels without frame. When the tool is inserted into the upright, two ergonomic hooks mantain the panel at the correct height until it is fixed with the ADAPTA Highstrength nylonfibreglass fasteners. This useful tool has been designed to allow quick and easy assembly by a single operator.