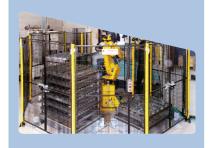

# Machine Guarding - ADAPTA DP SYSTEM

Our machine guarding and safety systems are tailored exactly for you. All safety equipment is designed and manufactured to Machinery Directive 2006/42/CE.

**1006/42/CE.** 

The new modular Adapta DP System optimise the practicality and versatility of the MDF/L system.

An innovative and economic system, ADAPTA DP consists of 40 mm uprights and special frameless 3 mm steel wire panels that are strengthened by a series of tranverse folds at regular intervals.