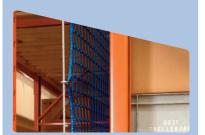

The new modular Adapta DP System optimise the practicality and versatility of the MDF/L system.

An innovative and economic system, ADAPTA DP consists of 40 mm uprights and special frameless 3 mm steel wire panels that are strengthened by a series of tranverse folds at regular intervals.

The installation of our perimeter protections Series-ADAPTA is now even faster, thanks to the new mounting tool for our mesh panels without frame. When the tool is inserted into the upright, two ergonomic hooks mantain the panel at the correct height until it is fixed with the ADAPTA Highstrength nylonfibreglass fasteners. This useful tool has been designed to allow quick and easy assembly by a single operator.