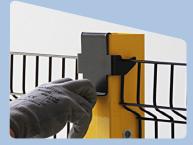

The installation of our perimeter protections Series-ADAPTA is now even faster, thanks to the new mounting tool for our mesh panels without frame. When the tool is inserted into the upright, two ergonomic hooks mantain the panel at the correct height until it is fixed with the ADAPTA Highstrength nylonfibreglass fasteners. This useful tool has been designed to allow quick and easy assembly by a single operator.