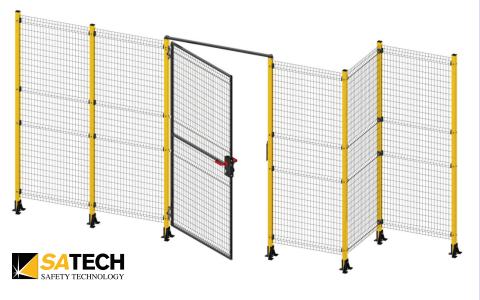

The new modular Adapta DP System optimise the practicality and versatility of the MDF/L system.

An innovative and economic system, ADAPTA DP consists of 40 mm uprights and special frameless 3 mm steel wire panels that are strengthened by a series of tranverse folds at regular intervals.

The installation of our perimeter protections Series-ADAPTA is now even faster, thanks to the new mounting tool for our mesh panels without frame. When the tool is inserted into the upright, two ergonomic hooks mantain the panel at the correct height until it is fixed with the ADAPTA Highstrength nylonfibreglass fasteners. This useful tool has been designed to allow quick and easy assembly by a single operator.