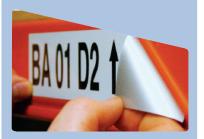

# Man-down Location Label SOLUTIONS

## We can provide a complete range of man-down location label solutions to suit all manufacturers' types of racking and shelving.

Manufactured from stable materials, each label is laser printed to ensure excellent visibility, barcode verification, and superior durability.

Man-down location labels are designed so you can scan a location at higher level from the ground.

This can be done in two ways:

- 1. Upright labels a label designed to adhere to the pallet racking upright which indicates the locations from ground to all levels above.
- 2. Stepped beam labels a label designed to adhere to the first beam level as long as it is within range of the scanner.