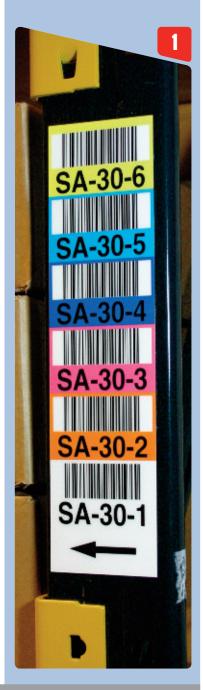

Man-down location labels are designed so you can scan a location at higher level from the ground.

This can be done in two ways:

- 1. Upright labels a label designed to adhere to the pallet racking upright which indicates the locations from ground to all levels above.
- 2. Stepped beam labels a label designed to adhere to the first beam level as long as it is within range of the scanner.