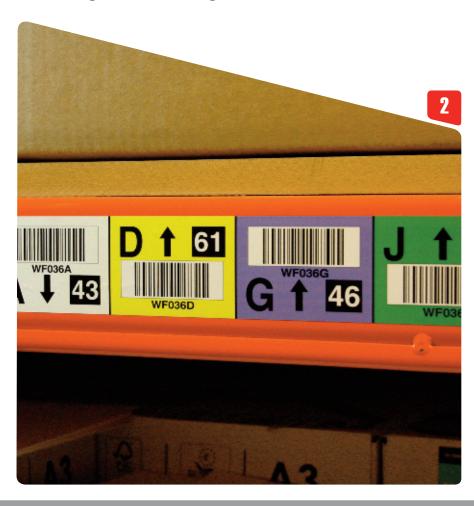

Man-down location labels are designed so you can scan a location at higher level from the ground.

This can be done in two ways:

- 1. Upright labels a label designed to adhere to the pallet racking upright which indicates the locations from ground to all levels above.
- 2. Stepped beam labels a label designed to adhere to the first beam level as long as it is within range of the scanner.