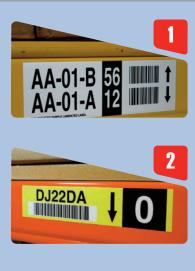

#### 1. Split Beam Label

To identify a location on the ground and a pallet on the first beam level.

#### 2. Upper Beam Label

To identify a location on beams above the split beam label location. On manup applications where the operator is closer to the label these can be smaller than in man down applications.