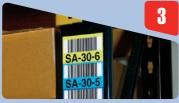

#### 3. Upright Label

Applied to the racking upright and used in man-down applications to enable the operator to scan upper locations at low level.

#### 4. Stepped Beam Label

Also used in man-down applications but applied to the beam to enable the operator to scan upper locations at low level.