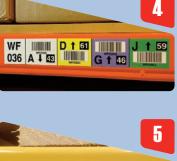

#### 1. Split Beam Label

To identify a location on the ground and a pallet on the first beam level.

#### 2. Upper Beam Label

To identify a location on beams above the split beam label location. On manup applications where the operator is closer to the label these can be smaller than in man down applications.

#### 3. Upright Label

Applied to the racking upright and used in man-down applications to enable the operator to scan upper locations at low level.

#### 4. Stepped Beam Label

Also used in man-down applications but applied to the beam to enable the operator to scan upper locations at low level.

#### 5. Level Indicator

A simple but cost-effective way of identifying a beam level in man-down applications. A coloured label is applied to the beam and matches the location colour shown on the upright or stepped beam label.