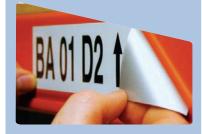

# Racking Label

## Silverback PO+ is a new label solution which can be adhered in all warehouse temperatures.

#### Label solutions can be varied in both man-down and man-up fork lift pallet racking applications. We aim to design the most appropriate and cost-effective application.